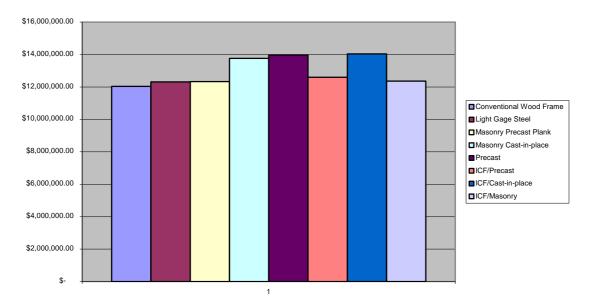

| DAYTON, OH                                                  |                                    |               |
|-------------------------------------------------------------|------------------------------------|---------------|
| Building System                                             | Cost                               | Relative Cost |
| CONVENTIONAL WOOD FRAMING SINGLE BEDROOM SCHEME             |                                    | 100           |
| 3 STORY ONLY                                                | \$ 9,266,612.00                    | 100           |
| CONVENTIONAL WOOD FRAMING MIXED BEDROOM SCHEME 3 STORY ONLY | \$12,032,091.00<br>\$ 9,472,752.00 | 100           |
| STORTONET                                                   | \$ 9,412,152.00                    |               |
|                                                             |                                    |               |
| LIGHT GAGE STEEL FRAMING SINGLE BEDROOM SCHEME              | \$11,931,244.00                    | 103           |
|                                                             |                                    |               |
| LIGHT GAGE STEEL FRAMING MIXED BEDROOM SCHEME               | \$12,308,666.00                    | 102           |
|                                                             |                                    |               |
|                                                             |                                    |               |
| MASONRY & PRECAST SINGLE BEDROOM SCHEME                     | \$12,188,965.00                    | 105           |
|                                                             |                                    |               |
| MASONRY & PRECAST MIXED BEDROOM SCHEME                      | \$12,333,610.00                    | 103           |
| FORM IN PLACE CONCRETE FLOOR ALTERNATE (SINGLE)             | \$13,546,902.00                    | 117           |
|                                                             | \$10,040,002.00                    | ,             |
| FORM IN PLACE CONCRETE FLOOR ALTERNATE (MIXED)              | \$13,764,621.00                    | 114           |
|                                                             |                                    |               |
|                                                             |                                    |               |
| PRECAST CONSTRUCTION SINGLE BEDROOM SCHEME                  | \$13,700,396.00                    | 119           |
|                                                             | ¢.c,.cc,ccc.cc                     |               |
| PRECAST CONSTRUCTION MIXED BEDROOM SCHEME                   | \$13,969,356.00                    | 116           |
|                                                             |                                    |               |
|                                                             |                                    |               |
| ICF WALLS & PRECAST PLANK SINGLE BEDROOM SCHEME             | \$12,473,308.00                    | 108           |
|                                                             | ¢,,                                |               |
| ICF WALLS & PRECAST PLANK MIXED BEDROOM SCHEME              | \$12,595,716.00                    | 105           |
|                                                             | <b>*</b> 40.040.070.00             | 100           |
| FORM IN PLACE CONCRETE FLOOR ALTERNATE (SINGLE)             | \$13,812,278.00                    | 120           |
| FORM IN PLACE CONCRETE FLOOR ALTERNATE (MIXED)              | \$14,040,488.00                    | 117           |
|                                                             | . , ,                              |               |
| INTERIOR CMU WALLS ALTERNATE (SINGLE)                       | \$12,281,217.00                    | 106           |
|                                                             |                                    |               |
| INTERIOR CMU WALLS ALTERNATE (MIXED)                        | \$12,364,474.00                    | 103           |

## Dayton, Ohio Single Bedroom

Dayton, Ohio Mixed Bedroom