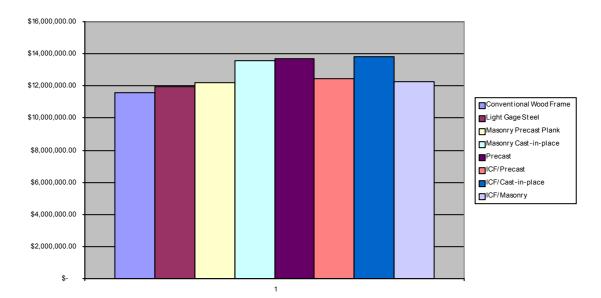

| DAYTON, OH                                                  |                                    |               |
|-------------------------------------------------------------|------------------------------------|---------------|
| Building System                                             | Cost                               | Relative Cost |
| CONVENTIONAL WOOD FRAMING SINGLE BEDROOM SCHEME             |                                    | 100           |
| 3 STORY ONLY                                                | \$ 9,266,612.00                    | 100           |
| CONVENTIONAL WOOD FRAMING MIXED BEDROOM SCHEME 3 STORY ONLY | \$12,032,091.00<br>\$ 9,472,752.00 | 100           |
| STORTONET                                                   | \$ 9,412,152.00                    |               |
|                                                             |                                    |               |
| LIGHT GAGE STEEL FRAMING SINGLE BEDROOM SCHEME              | \$11,931,244.00                    | 103           |
|                                                             |                                    |               |
| LIGHT GAGE STEEL FRAMING MIXED BEDROOM SCHEME               | \$12,308,666.00                    | 102           |
|                                                             |                                    |               |
|                                                             |                                    |               |
| MASONRY & PRECAST SINGLE BEDROOM SCHEME                     | \$12,188,965.00                    | 105           |
|                                                             |                                    |               |
| MASONRY & PRECAST MIXED BEDROOM SCHEME                      | \$12,333,610.00                    | 103           |
| FORM IN PLACE CONCRETE FLOOR ALTERNATE (SINGLE)             | \$13,546,902.00                    | 117           |
|                                                             | \$10,040,002.00                    | ,             |
| FORM IN PLACE CONCRETE FLOOR ALTERNATE (MIXED)              | \$13,764,621.00                    | 114           |
|                                                             |                                    |               |
|                                                             |                                    |               |
| PRECAST CONSTRUCTION SINGLE BEDROOM SCHEME                  | \$13,700,396.00                    | 119           |
|                                                             | ¢.c,.cc,ccc.cc                     |               |
| PRECAST CONSTRUCTION MIXED BEDROOM SCHEME                   | \$13,969,356.00                    | 116           |
|                                                             |                                    |               |
|                                                             |                                    |               |
| ICF WALLS & PRECAST PLANK SINGLE BEDROOM SCHEME             | \$12,473,308.00                    | 108           |
|                                                             | ¢,,                                |               |
| ICF WALLS & PRECAST PLANK MIXED BEDROOM SCHEME              | \$12,595,716.00                    | 105           |
|                                                             | <b>*</b> 40.040.070.00             | 100           |
| FORM IN PLACE CONCRETE FLOOR ALTERNATE (SINGLE)             | \$13,812,278.00                    | 120           |
| FORM IN PLACE CONCRETE FLOOR ALTERNATE (MIXED)              | \$14,040,488.00                    | 117           |
|                                                             | . , ,                              |               |
| INTERIOR CMU WALLS ALTERNATE (SINGLE)                       | \$12,281,217.00                    | 106           |
|                                                             |                                    |               |
| INTERIOR CMU WALLS ALTERNATE (MIXED)                        | \$12,364,474.00                    | 103           |

## Dayton, Ohio Single Bedroom

Dayton, Ohio Mixed Bedroom